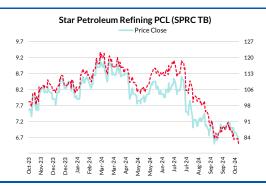

Source: Company data, RHB

Figure 3: Market GRM trend

Figure 4: P/BV chart

Source: Company data, RHB Source: Bloomberg, RHB