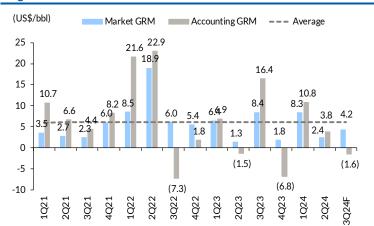

Source: Company data, RHB

Figure 1: 3Q24 earnings preview

| FYE Dec (THBm)                          | 3Q23   | 2Q24   | 3Q24F   | % QoQ | % YoY | Comments                                           |
|-----------------------------------------|--------|--------|---------|-------|-------|----------------------------------------------------|
| Total turnover                          | 61,107 | 71,186 | 64,031  | (10%) | 5%    | Declined QoQ from lower product prices.            |
| Gross profit                            | 5,739  | 1,134  | (1,592) | nm    | nm    | Declined QoQ due to stock loss despite higher GRM. |
| SG&A                                    | (259)  | (862)  | (896)   | 4%    | 247%  | Increase due to higher expenses in the marketing   |
| JUNA                                    | (237)  | (002)  | (670)   | 4/0   | 24770 | business.                                          |
|                                         |        |        |         |       |       |                                                    |
| Operating profit                        | 5,520  | 324    | (2,436) | nm    | nm    |                                                    |
| Interest expenses                       | (56)   | (113)  | (115)   | 2%    | 105%  |                                                    |
| Pre-tax profit                          | 5,464  | 211    | (2,551) | nm    | nm    |                                                    |
|                                         |        |        |         |       |       |                                                    |
| Recurring profit                        | 4,408  | 174    | (2,001) | nm    | nm    |                                                    |
| Extra items                             | (163)  | 172    | 380     | 121%  | nm    | FX gain from THB strengthening.                    |
| Net profit                              | 4,245  | 346    | (1,621) | nm    | nm    |                                                    |
| EPS (THB)                               | 0.98   | 0.08   | (0.37)  | nm    | nm    |                                                    |
|                                         |        |        |         |       |       |                                                    |
| Profit excluding stock G/L, extra items | 865    | (564)  | 697     | nm    | (19%) | Recovered from loss due to higher GRM from SPM     |
|                                         |        |        |         |       |       | resumption.                                        |
| Gross margin (%)                        | 9.4    | 1.6    | (2.5)   |       |       |                                                    |
| Net margin (%)                          | 6.9    | 0.5    | (2.5)   |       |       |                                                    |
| <b>5</b>                                |        |        |         |       |       |                                                    |
| Key data and ratios (%)                 | 3Q23   | 2Q24   | 3Q24F   |       |       |                                                    |
| Dubai crude oil price (USD/bbl)         | 86.6   | 85.3   | 78.3    | (8%)  | (10%) |                                                    |
| Accounting GRM (USD/bbl)                | 16.4   | 3.8    | (1.6)   | nm    | nm    |                                                    |
| Net stock gain/loss (THB m)             | 5,739  | 737    | (2,698) | nm    | nm    | Decrease in crude oil price.                       |
| Market GRM (USD/bbl)                    | 8.4    | 2.4    | 4.2     | 78%   | (50%) | Improved QoQ from SPM resumption.                  |
| Refinery crude run (kbpd)               | 139.4  | 158    | 160     | 2%    | 15%   |                                                    |
| - Utilisation (%)                       | 80     | 90     | 91      |       |       |                                                    |

Source: Company data, RHB

Figure 3: Market GRM trend

Figure 4: P/BV chart

Source: Company data, RHB Source: Bloomberg, RHB