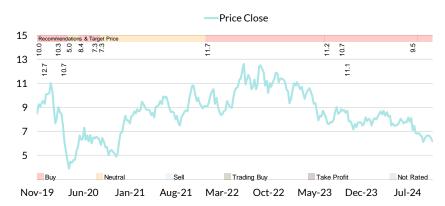

## **Recommendation Chart**

Source: RHB, Bloomberg

| Date       | Recommendation | Target Price | Price |
|------------|----------------|--------------|-------|
| 2024-08-16 | Buy            | 9.5          | 7.2   |
| 2023-11-10 | Buy            | 11.1         | 7.8   |
| 2023-11-01 | Buy            | 11.1         | 7.4   |
| 2023-09-19 | Buy            | 11.1         | 9.2   |
| 2023-08-25 | Buy            | 10.7         | 9.0   |
| 2023-06-16 | Buy            | 11.2         | 8.9   |
| 2022-04-22 | Buy            | 11.7         | 10.1  |
| 2021-12-16 | Buy            | 11.7         | 9.8   |
| 2020-08-16 | Neutral        | 7.3          | 6.7   |
| 2020-07-16 | Buy            | 7.3          | 6.6   |
| 2020-05-13 | Buy            | 8.4          | 6.5   |
| 2020-04-27 | Neutral        | 5.0          | 5.1   |
| 2020-03-19 | Neutral        | 5.0          | 4.6   |
| 2020-02-23 | Buy            | 10.7         | 8.9   |
| 2020-01-28 | Buy            | 10.3         | 8.0   |