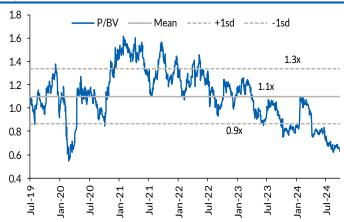

## Better GRM In 3Q But Hit By Stock Loss; Keep BUY

- Keep BUY, with new THB9.3 TP from THB9.5, 42% upside and c.8% FY25F yield. Star Petroleum Refining's 3Q24F's net loss should be due to significant inventory losses from falling crude oil prices despite improved GRMs following the resumption of the single point mooring (SPM). We believe this downside has been priced in, presenting a strong entry point as a laggard among peers. 4Q24 outlook remains positive with an improving GRM trend from seasonal gasoline and jet fuel demand in Asia and lower Chinese exports. 2025F earnings of 17% is likely from GRM normalisation.
- Expect 3Q24 net loss from stock loss. We forecast a THB1.6bn net loss in 3Q24, down sharply from a net profit of THB4.2bn in 3Q23 and THB346m in 2Q24, driven by a THB2.7bn stock loss due to an 8% drop in crude oil prices. Excluding stock loss and FX gains, core profit is expected at THB 697m, marking a 19% YoY decline but recovering from a 2Q24 loss. The QoQ earnings improvement reflects an enhanced GRM of USD4.20/bbl, up from USD2.40/bbl in 2Q24, benefiting from a USD1.50/bbl cost savings due to SPM's resumption in July after a 2.5-year shutdown following the Jan 2022 oil spill. Refinery crude run is set to stay stable QoQ at 160kbd (91% U-rate)
- Better forward outlook from GRM recovery. We expect earnings recovery in 4Q24 driven by an improved GRM and the absence of stock losses. The Singapore benchmark GRM has risen to USD4/bbl from USD3.60/bbl in 3Q24, with further uplift anticipated from stronger gasoline and jet fuel spreads, supported by tourism growth and higher winter heating oil demand. Our 2024F-2026F earnings are reduced by 5%, 13%, and 12% on a dampened spread outlook amid weaker Chinese demand. Despite this, SPRC's recurring profit is expected to grow 17% in 2025, supported by end of larger refinery additions globally, rising oil demand from economic growth following the US Federal Funds Rate easing, and full-year benefits from SPM operations.
- Preferred refinery pick. Since 2022, SPRC has lagged peers Thai Oil (TOP TB, BUY, TP: THB65) and Bangchak Corp (BCP TB, NR) due to GRM pressure from increased ship-to-ship transfer cost due to the SPM outage. With SPM back online in 3Q24, its GRM now exceeds the Singapore benchmark. It is also better positioned than TOP, which may face earnings risks from potential Clean Fuel Project or CFP delays.
- Maintain BUY. Reflecting the earnings downgrade, we have slightly lowered our TP to THB9.30 based on 0.9x P/BV (or -1SD) and a 6% ESG discount. Currently trading at an attractive 0.6x 2025F P/BV or -2SD from its historical average, we believe SPRC offers a compelling investment opportunity, supported by strong earnings recovery prospects and an appealing dividend yield of c.8%.

Source: Company data, RHB

Figure 3: Market GRM trend

Figure 4: P/BV chart

Source: Company data, RHB Source: Bloomberg, RHB